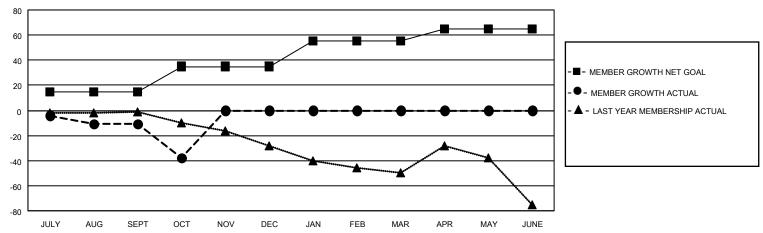

## District 5 SKN

| Clubs                 |               |           |               | Members               |                       |                         |                                                    |
|-----------------------|---------------|-----------|---------------|-----------------------|-----------------------|-------------------------|----------------------------------------------------|
| RESULTS FOR 2022-2023 |               |           |               | RESULTS FOR 2022-2023 |                       |                         |                                                    |
| QUARTER               | NEW CLUB GOAL | NEW CLUBS | DROPPED CLUBS | QUARTER MEMB          | ER GROWTH NET<br>GOAL | MEMBER GROWTH<br>ACTUAL | DROPPED<br>MEMBERS ACTUAL<br>(including transfers) |
| JULY/AUG/SEPT         | 0             | 0         | 0             | JULY/AUG/SEPT         | 15                    | 36                      | 23                                                 |
| OCT/NOV/DEC           | 0             | 0         | 0             | OCT/NOV/DEC           | 20                    | 32                      | 38                                                 |
| JAN/FEB/MAR           | 0             | 0         | 0             | JAN/FEB/MAR           | 20                    | 0                       | 0                                                  |
| APR/MAY/JUNE          | 3             | 0         | 0             | APR/MAY/JUNE          | 10                    | 0                       | 0                                                  |

#### GOALS AND ACTUAL MEMBERS CUMULATIVE

| DROPPED CLUBS: 0     |          | 11 CLUBS OF 55 ADDED 1 OR<br>MORE NEW MEMBERS | GENDER DISTRIBUTION             |                              |  |
|----------------------|----------|-----------------------------------------------|---------------------------------|------------------------------|--|
|                      |          | INORE NEW MILIMBERS                           | MALE<br>FEMALE                  | 737 (72.11%)<br>285 (27.89%) |  |
| DROPPED MEMBERS      |          |                                               | NON BINARY PREFER NOT TO ANSWER | 0 (0.00%)                    |  |
| DECEASED             | 7        |                                               | TREFERENCE TO ANSWER            | 0 (0.0070)                   |  |
| CLUB CANCELLED OTHER | 22<br>32 | CLICK HERE FOR CUMULATIVE MEMBERSHIP DATA     | TOTAL FAMILY UNIT MEMBERS       | 214                          |  |
| TOTAL                | 61       |                                               | FAMILY MEMBERS PAYING HAI       | LF DUES 109                  |  |