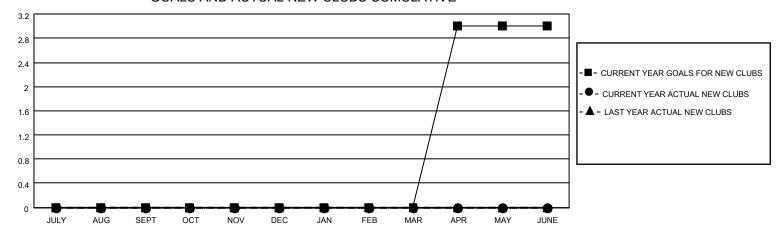

## District 5 SKN

| Clubs                 |               |           |               | Members               |                       |                         |                                                    |
|-----------------------|---------------|-----------|---------------|-----------------------|-----------------------|-------------------------|----------------------------------------------------|
| RESULTS FOR 2022-2023 |               |           |               | RESULTS FOR 2022-2023 |                       |                         |                                                    |
| QUARTER               | NEW CLUB GOAL | NEW CLUBS | DROPPED CLUBS | QUARTER MEMB          | ER GROWTH NET<br>GOAL | MEMBER GROWTH<br>ACTUAL | DROPPED<br>MEMBERS ACTUAL<br>(including transfers) |
| JULY/AUG/SEPT         | 0             | 0         | 0             | JULY/AUG/SEPT         | 15                    | 36                      | 23                                                 |
| OCT/NOV/DEC           | 0             | 0         | 0             | OCT/NOV/DEC           | 20                    | 32                      | 38                                                 |
| JAN/FEB/MAR           | 0             | 0         | 0             | JAN/FEB/MAR           | 20                    | 0                       | 0                                                  |
| APR/MAY/JUNE          | 3             | 0         | 0             | APR/MAY/JUNE          | 10                    | 0                       | 0                                                  |

#### GOALS AND ACTUAL NEW CLUBS CUMULATIVE